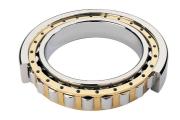

## NJ 218 EMA C3-TIMKEN CYLINDRISK RULLELEJE ENRADET MED MESSINGHOLDER

High quality cylindrical roller bearing with machined brass cage from the leading manufacturer TIMKEN. Featuring the TIMKEN EMA design. A premium land-riding cage, unique internal geometries, enhanced surface finishes and a compact design. All this adds up to longer life, improved uptime and reduced maintenance costs.

## **Basic dimensions**

| Inner diameter [d] | 90.00  | mm |
|--------------------|--------|----|
| Width [B]          | 30.00  | mm |
| Outer diameter [D] | 160.00 | mm |

## Other data

Clearance C3
Design NJ